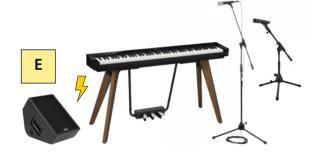

## **Technical Rider**

| Α  | Drums (Oli)          | В  | Bass (Dario)           | C  | Lead Guitar (Dani) | D  | Rhythm Guitar (Chris) | E  | E-Piano (Rolf)           | F  | Lead Vocals (Marcus) |
|----|----------------------|----|------------------------|----|--------------------|----|-----------------------|----|--------------------------|----|----------------------|
| 1  | Kick In (Beta 91)    | 11 | DI                     | 12 | Amp (SM 57)        | 13 | Amp (SM 57)           | 14 | DIL                      | 17 | Lead Vocals (55 SH)  |
| 2  | Kick Out (Beta 52)   |    |                        |    |                    |    |                       | 15 | DIR                      |    |                      |
| 3  | Snare Top (SM 57)    | 18 | Backing Vocals (SM 58) |    |                    |    |                       | 16 | Saxophone, Banjo (SM 57) |    |                      |
| 4  | Snare Bottom (SM 57) |    |                        |    |                    |    |                       |    |                          |    |                      |
| 5  | Hi Hat (SM 81)       |    |                        |    |                    |    |                       | 19 | Backing Vocals (SM 58)   |    |                      |
| 6  | Rack Tom (Beta 98)   |    |                        |    |                    |    |                       |    |                          |    |                      |
| 7  | Rack Tom (Beta 98)   |    |                        |    |                    |    |                       |    |                          |    |                      |
| 8  | Floor Tom (Beta 98)  |    |                        |    |                    |    |                       |    |                          |    |                      |
| 9  | Overhead L (SM 81)   |    |                        |    |                    |    |                       |    |                          |    |                      |
| 10 | Overhead R (SM 81)   |    |                        |    |                    |    |                       |    |                          |    |                      |