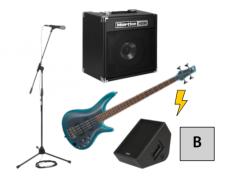

## **Technical Rider**

| Α  | Drums (Oli)          | В  | Bass (Dario)           | C  | Lead Guitar (Dani) | D  | Rhythm Guitar (Chris) | E  | E-Piano (Rolf)           | F  | Lead Vocals (Marcus) |
|----|----------------------|----|------------------------|----|--------------------|----|-----------------------|----|--------------------------|----|----------------------|
| 1  | Kick In (Beta 91)    | 11 | DI                     | 12 | Amp (SM 57)        | 13 | Amp (SM 57)           | 14 | DIL                      | 17 | Lead Vocals (55 SH)  |
| 2  | Kick Out (Beta 52)   |    |                        |    |                    |    |                       | 15 | DIR                      |    |                      |
| 3  | Snare Top (SM 57)    | 18 | Backing Vocals (SM 58) |    |                    |    |                       | 16 | Saxophone, Banjo (SM 57) |    |                      |
| 4  | Snare Bottom (SM 57) |    |                        |    |                    |    |                       |    |                          |    |                      |
| 5  | Hi Hat (SM 81)       |    |                        |    |                    |    |                       | 19 | Backing Vocals (SM 58)   |    |                      |
| 6  | Rack Tom (Beta 98)   |    |                        |    |                    |    |                       |    |                          |    |                      |
| 7  | Rack Tom (Beta 98)   |    |                        |    |                    |    |                       |    |                          |    |                      |
| 8  | Floor Tom (Beta 98)  |    |                        |    |                    |    |                       |    |                          |    |                      |
| 9  | Overhead L (SM 81)   |    |                        |    |                    |    |                       |    |                          |    |                      |
| 10 | Overhead R (SM 81)   |    |                        |    |                    |    |                       |    |                          |    |                      |