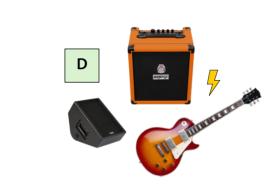

## **Technical Rider**

| Α  | Drums (Oli)          | В  | Bass (Dario)           | C  | Lead Guitar (Dani) | D  | Rhythm Guitar (Chris) | E  | E-Piano (Rolf)           | F  | Lead Vocals (Marcus) |
|----|----------------------|----|------------------------|----|--------------------|----|-----------------------|----|--------------------------|----|----------------------|
| 1  | Kick In (Beta 91)    | 11 | DI                     | 12 | Amp (SM 57)        | 13 | Amp (SM 57)           | 14 | DIL                      | 17 | Lead Vocals (55 SH)  |
| 2  | Kick Out (Beta 52)   |    |                        |    |                    |    |                       | 15 | DIR                      |    |                      |
| 3  | Snare Top (SM 57)    | 18 | Backing Vocals (SM 58) |    |                    |    |                       | 16 | Saxophone, Banjo (SM 57) |    |                      |
| 4  | Snare Bottom (SM 57) |    |                        |    |                    |    |                       |    |                          |    |                      |
| 5  | Hi Hat (SM 81)       |    |                        |    |                    |    |                       | 19 | Backing Vocals (SM 58)   |    |                      |
| 6  | Rack Tom (Beta 98)   |    |                        |    |                    |    |                       |    |                          |    |                      |
| 7  | Rack Tom (Beta 98)   |    |                        |    |                    |    |                       |    |                          |    |                      |
| 8  | Floor Tom (Beta 98)  |    |                        |    |                    |    |                       |    |                          |    |                      |
| 9  | Overhead L (SM 81)   |    |                        |    |                    |    |                       |    |                          |    |                      |
| 10 | Overhead R (SM 81)   |    |                        |    |                    |    |                       |    |                          |    |                      |