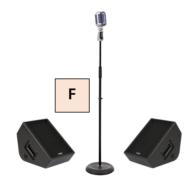

## **Technical Rider**

| Α  | Drums (Oli)          | В  | Bass (Dario)           | C  | Lead Guitar (Dani) | D  | Rhythm Guitar (Chris) | E  | E-Piano (Rolf)           | F  | Lead Vocals (Marcus) |
|----|----------------------|----|------------------------|----|--------------------|----|-----------------------|----|--------------------------|----|----------------------|
| 1  | Kick In (Beta 91)    | 11 | DI                     | 12 | Amp (SM 57)        | 13 | Amp (SM 57)           | 14 | DIL                      | 17 | Lead Vocals (55 SH)  |
| 2  | Kick Out (Beta 52)   |    |                        |    |                    |    |                       | 15 | DIR                      |    |                      |
| 3  | Snare Top (SM 57)    | 18 | Backing Vocals (SM 58) |    |                    |    |                       | 16 | Saxophone, Banjo (SM 57) |    |                      |
| 4  | Snare Bottom (SM 57) |    |                        |    |                    |    |                       |    |                          |    |                      |
| 5  | Hi Hat (SM 81)       |    |                        |    |                    |    |                       | 19 | Backing Vocals (SM 58)   |    |                      |
| 6  | Rack Tom (Beta 98)   |    |                        |    |                    |    |                       |    |                          |    |                      |
| 7  | Rack Tom (Beta 98)   |    |                        |    |                    |    |                       |    |                          |    |                      |
| 8  | Floor Tom (Beta 98)  |    |                        |    |                    |    |                       |    |                          |    |                      |
| 9  | Overhead L (SM 81)   |    |                        |    |                    |    |                       |    |                          |    |                      |
| 10 | Overhead R (SM 81)   |    |                        |    |                    |    |                       |    |                          |    |                      |